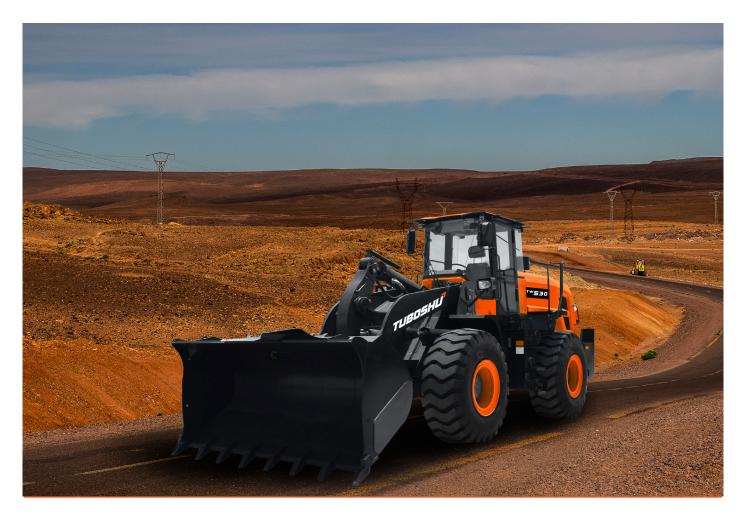

## WHEEL LOADER TW530D-S DIESEL

With a bucket capacity of 3 cubic meters is a powerful machine that can handle heavy loads with ease, and an operating weight of 16,400 kg ensures that the machine is capable of handling tough terrain.