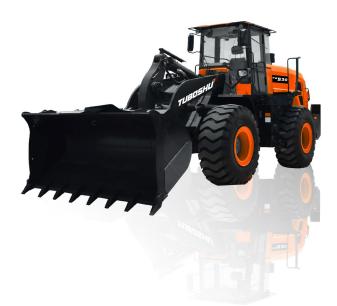

## WHEEL LOADER TW530D-S DIESEL

With a bucket capacity of 3 cubic meters is a powerful machine that can handle heavy loads with ease, and an operating weight of 16,400 kg ensures that the machine is capable of handling tough terrain.