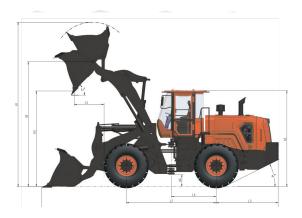

SUITE 5, 66 WESTBOURNE TERRACE LONDON, ENGLAND W2 3UJ **T:** +44 7457 405 800

| CHARACTERSTICS                          |      |                         |  |
|-----------------------------------------|------|-------------------------|--|
| Manufacturer                            |      | TUBOSHU                 |  |
| Model                                   |      | TW530                   |  |
| Configuration Number                    |      | L55-B5                  |  |
| ENGINE                                  |      |                         |  |
| Emission Regulation                     |      | Tier 2 / Stage II       |  |
| Make                                    |      | WEICHAI                 |  |
| Model                                   |      | WD10G220E23             |  |
| Rated Power                             |      | 162kW @ 2200 rpm        |  |
| Max Torque                              | N.m  | 900                     |  |
| Displacement                            | L    | 9.726                   |  |
| Cylinders                               |      | 6                       |  |
| Aspiration                              |      | Turbocharged            |  |
| LOADER ARM PERFORMANCE                  |      |                         |  |
| Tipping Load - Full Turn                | kN   | 107                     |  |
| Bucket Breakout Force                   | kN   | 170                     |  |
| Maximum Dump Angle at Full Height       | ٥    | 45                      |  |
| Dump Clearance at Full Height Discharge | mm   | 3050                    |  |
| Dump Reach at Full Height Discharge     | mm   | 1100                    |  |
| Maximum Hinge Pin Height                | mm   | 4100                    |  |
| Maximum Dipping Depth, Bucket Level     | mm   | 30                      |  |
| Bucket Capacity                         | m³   | 3                       |  |
| Operating Weight                        | kg   | 17,100                  |  |
| TRANSMISSION                            |      |                         |  |
| Transmission Type                       |      | Planetary, Power Shift  |  |
| Torque Converter                        |      | Single Stage 4 Elements |  |
| Maximum Travel Speeds FWD               | km/h | 38                      |  |
| Maximum Travel Speeds REV               | km/h | 15                      |  |
| Number of Speeds FWD                    |      | 2                       |  |
| Number of Speeds REV                    |      | 1                       |  |
| AXLE                                    |      |                         |  |
| Differential Front Type                 |      | Conventional            |  |
| Differential Rear Type                  |      | Conventional            |  |
| Axle Oscillation                        | ٥    | ±12                     |  |

TUBOSHU.CO.UK

| STEERING                        |     |                        |  |
|---------------------------------|-----|------------------------|--|
| Steering Configuration          |     | Articulated            |  |
| Steering System Pressure        | Мра | 16                     |  |
| BRAKES                          |     |                        |  |
| Service Brake Type              |     | Caliper Disk Brake     |  |
| Service Brake Actuation         |     | Air Over Hydraulic     |  |
| Parking Brake Type              |     | Flexible Shaft Control |  |
| Parking Brake Actuation         |     | Mechanical             |  |
| TYRES                           |     |                        |  |
| Tire Size                       |     | 23.5-25-16PR           |  |
| HYDRAULIC SYSTEM                |     |                        |  |
| Main Pump Type                  |     | Gear                   |  |
| Main Relief Pressure            | Мра | 18                     |  |
| Raise Time                      | S   | 5.5                    |  |
| Total Cycle Time                | S   | 9.8                    |  |
| SERVICE CAPACITY                |     |                        |  |
| Fuel Tank                       | L   | 300                    |  |
| Hydraulic Oil Tank              | L   | 170                    |  |
| Engine Oil                      | L   | 21                     |  |
| Axles, Each                     | L   | 29 x 2                 |  |
| Transmission                    | L   | 45                     |  |
| Antifreeeze                     | L   | 55                     |  |
| DIMENSIONS                      |     |                        |  |
| Length                          | mm  | 8220                   |  |
| Width                           | mm  | 3066                   |  |
| Height                          | mm  | 3450                   |  |
| Wheelbase                       | mm  | 3250                   |  |
| Wheel Tread                     | mm  | 2238                   |  |
| Ground Clearance                | mm  | 440                    |  |
| Turn Angle, Either Side         | •   | 35                     |  |
| Turning Radius, Outisde of Tire | mm  | 6625                   |  |
| Turning Radius, Center of Tire  | mm  | 6325                   |  |
| Turning Radius, Bucket Carry    | mm  | 7200                   |  |