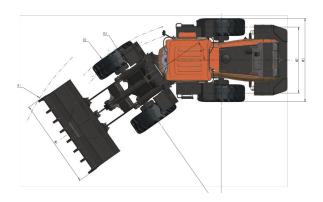

SUITE 5, 66 WESTBOURNE TERRACE LONDON, ENGLAND W2 3UJ **T:** +44 7457 405 800

| CHARACTERSTICS                          |      |                         |  |
|-----------------------------------------|------|-------------------------|--|
| Manufacturer                            |      | TUBOSHU                 |  |
| Model                                   |      | TW530                   |  |
| Configuration Number                    |      | L55-B5                  |  |
| ENGINE                                  |      |                         |  |
| Emission Regulation                     |      | Tier 2 / Stage II       |  |
| Make                                    |      | WEICHAI                 |  |
| Model                                   |      | WD10G220E23             |  |
| Rated Power                             |      | 162kW @ 2200 rpm        |  |
| Max Torque                              | N.m  | 900                     |  |
| Displacement                            | L    | 9.726                   |  |
| Cylinders                               |      | 6                       |  |
| Aspiration                              |      | Turbocharged            |  |
| LOADER ARM PERFORMANCE                  |      |                         |  |
| Tipping Load - Full Turn                | kN   | 107                     |  |
| Bucket Breakout Force                   | kN   | 170                     |  |
| Maximum Dump Angle at Full Height       | ٥    | 45                      |  |
| Dump Clearance at Full Height Discharge | mm   | 3050                    |  |
| Dump Reach at Full Height Discharge     | mm   | 1100                    |  |
| Maximum Hinge Pin Height                | mm   | 4100                    |  |
| Maximum Dipping Depth, Bucket Level     | mm   | 30                      |  |
| Bucket Capacity                         | m³   | 3                       |  |
| Operating Weight                        | kg   | 17,100                  |  |
| TRANSMISSION                            |      |                         |  |
| Transmission Type                       |      | Planetary, Power Shift  |  |
| Torque Converter                        |      | Single Stage 4 Elements |  |
| Maximum Travel Speeds FWD               | km/h | 38                      |  |
| Maximum Travel Speeds REV               | km/h | 15                      |  |
| Number of Speeds FWD                    |      | 2                       |  |
| Number of Speeds REV                    |      | 1                       |  |
| AXLE                                    |      |                         |  |
| Differential Front Type                 |      | Conventional            |  |
| Differential Rear Type                  |      | Conventional            |  |
| Axle Oscillation                        | ٥    | ±12                     |  |

TUBOSHU.CO.UK

| STEERING                        |     |                        |  |
|---------------------------------|-----|------------------------|--|
| Steering Configuration          |     | Articulated            |  |
| Steering System Pressure        | Мра | 16                     |  |
| BRAKES                          |     |                        |  |
| Service Brake Type              |     | Caliper Disk Brake     |  |
| Service Brake Actuation         |     | Air Over Hydraulic     |  |
| Parking Brake Type              |     | Flexible Shaft Control |  |
| Parking Brake Actuation         |     | Mechanical             |  |
| TYRES                           |     |                        |  |
| Tire Size                       |     | 23.5-25-16PR           |  |
| HYDRAULIC SYSTEM                |     |                        |  |
| Main Pump Type                  |     | Gear                   |  |
| Main Relief Pressure            | Мра | 18                     |  |
| Raise Time                      | S   | 5.5                    |  |
| Total Cycle Time                | S   | 9.8                    |  |
| SERVICE CAPACITY                |     |                        |  |
| Fuel Tank                       | L   | 300                    |  |
| Hydraulic Oil Tank              | L   | 170                    |  |
| Engine Oil                      | L   | 21                     |  |
| Axles, Each                     | L   | 29 x 2                 |  |
| Transmission                    | L   | 45                     |  |
| Antifreeeze                     | L   | 55                     |  |
| DIMENSIONS                      |     |                        |  |
| Length                          | mm  | 8220                   |  |
| Width                           | mm  | 3066                   |  |
| Height                          | mm  | 3450                   |  |
| Wheelbase                       | mm  | 3250                   |  |
| Wheel Tread                     | mm  | 2238                   |  |
| Ground Clearance                | mm  | 440                    |  |
| Turn Angle, Either Side         | •   | 35                     |  |
| Turning Radius, Outisde of Tire | mm  | 6625                   |  |
| Turning Radius, Center of Tire  | mm  | 6325                   |  |
| Turning Radius, Bucket Carry    | mm  | 7200                   |  |