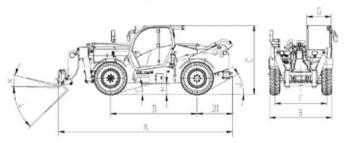

**OPTIONAL FORK** 

| CATEGORY                                                                                                                           | CROSS SECTION<br>WIDTH x THICKENESS                                                           | TONNAGE                   | LENGTH                        |                    |      |  |
|------------------------------------------------------------------------------------------------------------------------------------|-----------------------------------------------------------------------------------------------|---------------------------|-------------------------------|--------------------|------|--|
|                                                                                                                                    |                                                                                               |                           | INCHES                        | MN                 | 1    |  |
| HOOK FORK CLASS III – 150 x 5<br>TYPE A                                                                                            |                                                                                               | 4–5                       | 42                            | 1070               |      |  |
|                                                                                                                                    |                                                                                               |                           | 47                            | 1200               |      |  |
|                                                                                                                                    |                                                                                               |                           | 48                            | 1220               |      |  |
|                                                                                                                                    | 150 x 50 mm                                                                                   |                           | 54                            | 1370               |      |  |
|                                                                                                                                    |                                                                                               |                           | 60                            | 1520               |      |  |
|                                                                                                                                    |                                                                                               |                           | 66                            | 1670               |      |  |
|                                                                                                                                    |                                                                                               |                           | 72                            | 1820               |      |  |
|                                                                                                                                    |                                                                                               |                           | 78                            | 1970               | C    |  |
|                                                                                                                                    | STANDARD EQUIPMENT                                                                            | ATTACHEMENTS              |                               |                    |      |  |
| Hydrostatic drive train system, 4WD, high traction and efficiency, automatic drive and anti                                        |                                                                                               |                           | Standard Crane Jib            |                    |      |  |
| stall control (DA control), power distributedbetween implement ana drive train system.                                             |                                                                                               |                           | Standard Crane Jib With Winch |                    |      |  |
| Flow sharing (LUDV) control implement system, parallel movement and electrical<br>proportional control, realizing operation stably |                                                                                               |                           | Angle Crane Jib               |                    |      |  |
| Multifunctional Joystick, which                                                                                                    | Multifunctional Joystick, which controls the driving of vehicale, cargo loading/unloading and |                           | Angle Crane Jib With Winch    |                    |      |  |
| fork leveling                                                                                                                      |                                                                                               |                           | Loading Bucket                |                    |      |  |
| Optional Engine : QUANCHAI (National III/IV Emission Standard)                                                                     |                                                                                               | ENGINE                    |                               |                    |      |  |
| Three Steering Modes : 2WS: two-wheel steering   4WS-A: four-wheel Steering (turn)                                                 |                                                                                               |                           | Manufacturer                  | QANCHAI            |      |  |
| 4WS-B: four-wheel Steering (crab)                                                                                                  |                                                                                               |                           | MODEL                         | QSB3.9-C130-30     |      |  |
| Real Time Display of Load and Torque                                                                                               |                                                                                               |                           | RATE POWER/SPEED              | 97 Kw/2300 rpm/min |      |  |
| Automatic Leveling of Fork                                                                                                         |                                                                                               |                           | Max. Torque Speed             | 520 Nm/1600 rpm    |      |  |
| Automatic Emergency Stop When Overloaded                                                                                           |                                                                                               |                           | Total Displacement            | 3.9 L              |      |  |
|                                                                                                                                    |                                                                                               |                           | No. of Cylinders              | 4                  |      |  |
| Operator Detecting Safety Function                                                                                                 |                                                                                               |                           | Low Idle                      | 950 rpm            |      |  |
| FOPS:ROPS Structure Cab                                                                                                            |                                                                                               | Exhaust Emission Standard | China Stage III               |                    |      |  |
|                                                                                                                                    |                                                                                               | Adapter Models            | TT417                         |                    |      |  |
|                                                                                                                                    | DIMENSIONS                                                                                    |                           | DIMENSIONS                    |                    |      |  |
| Overall Width                                                                                                                      | n mm                                                                                          | 6535                      | Outside width of Cab          | mm                 | 940  |  |
| Overall Width                                                                                                                      | n mm                                                                                          | 2400                      | Vehicle Passing Angle         |                    | 17   |  |
| Overall Heigh                                                                                                                      | <b>t</b> mm                                                                                   | 2660 V                    | Vehicle Dparture Angle        |                    | 29   |  |
| Wheel Base                                                                                                                         | mm                                                                                            | 3300                      | Tilt Angle of Fork            |                    | 12   |  |
| Ground Clearar                                                                                                                     | nce mm                                                                                        | 360                       | Tilt Angle of Fork            |                    | 110  |  |
| Front Rack                                                                                                                         | mm                                                                                            | 1986                      | Turning Radius                |                    | 4532 |  |

## DIMENSION