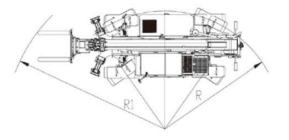

## DIMENSION

**OPTIONAL FORK** 

| CATEGORY                                                                                                                           | CROSS SECTION<br>WIDTH x THICKENESS                                                           | TONNAGE                   | LENGTH                        |                    |      |  |
|------------------------------------------------------------------------------------------------------------------------------------|-----------------------------------------------------------------------------------------------|---------------------------|-------------------------------|--------------------|------|--|
|                                                                                                                                    |                                                                                               |                           | INCHES                        | MN                 | 1    |  |
| HOOK FORK CLASS III – 150 x 5<br>TYPE A                                                                                            |                                                                                               | 4–5                       | 42                            | 1070               |      |  |
|                                                                                                                                    |                                                                                               |                           | 47                            | 1200               |      |  |
|                                                                                                                                    |                                                                                               |                           | 48                            | 1220               |      |  |
|                                                                                                                                    | 150 x 50 mm                                                                                   |                           | 54                            | 1370               |      |  |
|                                                                                                                                    |                                                                                               |                           | 60                            | 1520               |      |  |
|                                                                                                                                    |                                                                                               |                           | 66                            | 1670               |      |  |
|                                                                                                                                    |                                                                                               |                           | 72                            | 1820               |      |  |
|                                                                                                                                    |                                                                                               |                           | 78                            | 1970               | C    |  |
|                                                                                                                                    | STANDARD EQUIPMENT                                                                            | ATTACHEMENTS              |                               |                    |      |  |
| Hydrostatic drive train system, 4WD, high traction and efficiency, automatic drive and anti                                        |                                                                                               |                           | Standard Crane Jib            |                    |      |  |
| stall control (DA control), power distributedbetween implement ana drive train system.                                             |                                                                                               |                           | Standard Crane Jib With Winch |                    |      |  |
| Flow sharing (LUDV) control implement system, parallel movement and electrical<br>proportional control, realizing operation stably |                                                                                               |                           | Angle Crane Jib               |                    |      |  |
| Multifunctional Joystick, which                                                                                                    | Multifunctional Joystick, which controls the driving of vehicale, cargo loading/unloading and |                           | Angle Crane Jib With Winch    |                    |      |  |
| fork leveling                                                                                                                      |                                                                                               |                           | Loading Bucket                |                    |      |  |
| Optional Engine : QUANCHAI (National III/IV Emission Standard)                                                                     |                                                                                               | ENGINE                    |                               |                    |      |  |
| Three Steering Modes : 2WS: two-wheel steering   4WS-A: four-wheel Steering (turn)                                                 |                                                                                               |                           | Manufacturer                  | QANCHAI            |      |  |
| 4WS-B: four-wheel Steering (crab)                                                                                                  |                                                                                               |                           | MODEL                         | QSB3.9-C130-30     |      |  |
| Real Time Display of Load and Torque                                                                                               |                                                                                               |                           | RATE POWER/SPEED              | 97 Kw/2300 rpm/min |      |  |
| Automatic Leveling of Fork                                                                                                         |                                                                                               |                           | Max. Torque Speed             | 520 Nm/1600 rpm    |      |  |
| Automatic Emergency Stop When Overloaded                                                                                           |                                                                                               |                           | Total Displacement            | 3.9 L              |      |  |
|                                                                                                                                    |                                                                                               |                           | No. of Cylinders              | 4                  |      |  |
| Operator Detecting Safety Function                                                                                                 |                                                                                               |                           | Low Idle                      | 950 rpm            |      |  |
| FOPS:ROPS Structure Cab                                                                                                            |                                                                                               | Exhaust Emission Standard | China Stage III               |                    |      |  |
|                                                                                                                                    |                                                                                               | Adapter Models            | TT417                         |                    |      |  |
|                                                                                                                                    | DIMENSIONS                                                                                    |                           | DIMENSIONS                    |                    |      |  |
| Overall Width                                                                                                                      | n mm                                                                                          | 6535                      | Outside width of Cab          | mm                 | 940  |  |
| Overall Width                                                                                                                      | n mm                                                                                          | 2400                      | Vehicle Passing Angle         |                    | 17   |  |
| Overall Heigh                                                                                                                      | <b>t</b> mm                                                                                   | 2660 V                    | Vehicle Dparture Angle        |                    | 29   |  |
| Wheel Base                                                                                                                         | mm                                                                                            | 3300                      | Tilt Angle of Fork            |                    | 12   |  |
| Ground Clearar                                                                                                                     | nce mm                                                                                        | 360                       | Tilt Angle of Fork            |                    | 110  |  |
| Front Rack                                                                                                                         | mm                                                                                            | 1986                      | Turning Radius                |                    | 4532 |  |