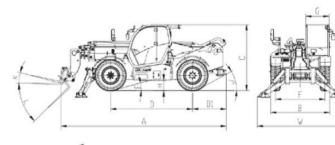

**OPTIONAL FORK** 

| CATEGORY                                                                                                                           | CROSS SECTION<br>WIDTH x THICKENESS                                                           | TONNAGE                   | LENGTH                        |                    |      |  |
|------------------------------------------------------------------------------------------------------------------------------------|-----------------------------------------------------------------------------------------------|---------------------------|-------------------------------|--------------------|------|--|
|                                                                                                                                    |                                                                                               |                           | INCHES                        | MN                 | 1    |  |
| HOOK FORK CLASS III – 150 x 5<br>TYPE A                                                                                            |                                                                                               | 4–5                       | 42                            | 1070               |      |  |
|                                                                                                                                    |                                                                                               |                           | 47                            | 1200               |      |  |
|                                                                                                                                    |                                                                                               |                           | 48                            | 1220               |      |  |
|                                                                                                                                    | 150 x 50 mm                                                                                   |                           | 54                            | 1370               |      |  |
|                                                                                                                                    |                                                                                               |                           | 60                            | 1520               |      |  |
|                                                                                                                                    |                                                                                               |                           | 66                            | 1670               |      |  |
|                                                                                                                                    |                                                                                               |                           | 72                            | 1820               |      |  |
|                                                                                                                                    |                                                                                               |                           | 78                            | 1970               | C    |  |
|                                                                                                                                    | STANDARD EQUIPMENT                                                                            | ATTACHEMENTS              |                               |                    |      |  |
| Hydrostatic drive train system, 4WD, high traction and efficiency, automatic drive and anti                                        |                                                                                               |                           | Standard Crane Jib            |                    |      |  |
| stall control (DA control), power distributedbetween implement ana drive train system.                                             |                                                                                               |                           | Standard Crane Jib With Winch |                    |      |  |
| Flow sharing (LUDV) control implement system, parallel movement and electrical<br>proportional control, realizing operation stably |                                                                                               |                           | Angle Crane Jib               |                    |      |  |
| Multifunctional Joystick, which                                                                                                    | Multifunctional Joystick, which controls the driving of vehicale, cargo loading/unloading and |                           | Angle Crane Jib With Winch    |                    |      |  |
| fork leveling                                                                                                                      |                                                                                               |                           | Loading Bucket                |                    |      |  |
| Optional Engine : QUANCHAI (National III/IV Emission Standard)                                                                     |                                                                                               | ENGINE                    |                               |                    |      |  |
| Three Steering Modes : 2WS: two-wheel steering   4WS-A: four-wheel Steering (turn)                                                 |                                                                                               |                           | Manufacturer                  | QANCHAI            |      |  |
| 4WS-B: four-wheel Steering (crab)                                                                                                  |                                                                                               |                           | MODEL                         | QSB3.9-C130-30     |      |  |
| Real Time Display of Load and Torque                                                                                               |                                                                                               |                           | RATE POWER/SPEED              | 97 Kw/2300 rpm/min |      |  |
| Automatic Leveling of Fork                                                                                                         |                                                                                               |                           | Max. Torque Speed             | 520 Nm/1600 rpm    |      |  |
| Automatic Emergency Stop When Overloaded                                                                                           |                                                                                               |                           | Total Displacement            | 3.9 L              |      |  |
|                                                                                                                                    |                                                                                               |                           | No. of Cylinders              | 4                  |      |  |
| Operator Detecting Safety Function                                                                                                 |                                                                                               |                           | Low Idle                      | 950 rpm            |      |  |
| FOPS:ROPS Structure Cab                                                                                                            |                                                                                               | Exhaust Emission Standard | China Stage III               |                    |      |  |
|                                                                                                                                    |                                                                                               | Adapter Models            | TT417                         |                    |      |  |
|                                                                                                                                    | DIMENSIONS                                                                                    |                           | DIMENSIONS                    |                    |      |  |
| Overall Width                                                                                                                      | n mm                                                                                          | 6535                      | Outside width of Cab          | mm                 | 940  |  |
| Overall Width                                                                                                                      | n mm                                                                                          | 2400                      | Vehicle Passing Angle         |                    | 17   |  |
| Overall Heigh                                                                                                                      | <b>t</b> mm                                                                                   | 2660 V                    | Vehicle Dparture Angle        |                    | 29   |  |
| Wheel Base                                                                                                                         | mm                                                                                            | 3300                      | Tilt Angle of Fork            |                    | 12   |  |
| Ground Clearar                                                                                                                     | nce mm                                                                                        | 360                       | Tilt Angle of Fork            |                    | 110  |  |
| Front Rack                                                                                                                         | mm                                                                                            | 1986                      | Turning Radius                |                    | 4532 |  |

## DIMENSION