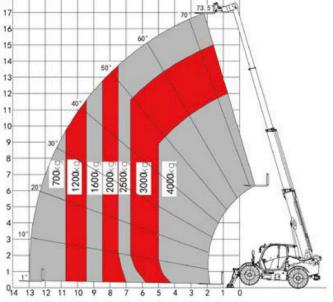

| PERFORMANCE                     |      |                           |                            |  |  |  |  |
|---------------------------------|------|---------------------------|----------------------------|--|--|--|--|
|                                 |      | with stabilizers extended | with stabilizers retracted |  |  |  |  |
| Maximum Load Capacity           | kg   | 4000                      | 4000                       |  |  |  |  |
| Maximum Forward Reach           | m    | 13                        | 8.7                        |  |  |  |  |
| Lift Capacity at Max. Reach     | kg   | 700                       | 250                        |  |  |  |  |
| Maximum Lift Height             | m    | 17                        | 16                         |  |  |  |  |
| Lift Capacity at Maximum Height | kg   | 2500                      | 1000                       |  |  |  |  |
| Number of Booms                 |      | 4                         | 4                          |  |  |  |  |
| Maximum Speed                   | km/h | 35                        | 35                         |  |  |  |  |