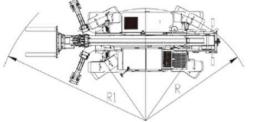

**OPTIONAL FORK** 

| CATEGORY                                                                                                                           | CROSS SECTION<br>WIDTH x THICKENESS                                                           | TONNAGE                   | LENGTH                        |                    |      |  |
|------------------------------------------------------------------------------------------------------------------------------------|-----------------------------------------------------------------------------------------------|---------------------------|-------------------------------|--------------------|------|--|
|                                                                                                                                    |                                                                                               |                           | INCHES                        | MN                 | 1    |  |
| HOOK FORK CLASS III – 150 x 5<br>TYPE A                                                                                            |                                                                                               | 4–5                       | 42                            | 1070               |      |  |
|                                                                                                                                    |                                                                                               |                           | 47                            | 1200               |      |  |
|                                                                                                                                    |                                                                                               |                           | 48                            | 1220               |      |  |
|                                                                                                                                    | 150 x 50 mm                                                                                   |                           | 54                            | 1370               |      |  |
|                                                                                                                                    |                                                                                               |                           | 60                            | 1520               |      |  |
|                                                                                                                                    |                                                                                               |                           | 66                            | 1670               |      |  |
|                                                                                                                                    |                                                                                               |                           | 72                            | 1820               |      |  |
|                                                                                                                                    |                                                                                               |                           | 78                            | 1970               | C    |  |
|                                                                                                                                    | STANDARD EQUIPMENT                                                                            | ATTACHEMENTS              |                               |                    |      |  |
| Hydrostatic drive train system, 4WD, high traction and efficiency, automatic drive and anti                                        |                                                                                               |                           | Standard Crane Jib            |                    |      |  |
| stall control (DA control), power distributedbetween implement ana drive train system.                                             |                                                                                               |                           | Standard Crane Jib With Winch |                    |      |  |
| Flow sharing (LUDV) control implement system, parallel movement and electrical<br>proportional control, realizing operation stably |                                                                                               |                           | Angle Crane Jib               |                    |      |  |
| Multifunctional Joystick, which                                                                                                    | Multifunctional Joystick, which controls the driving of vehicale, cargo loading/unloading and |                           | Angle Crane Jib With Winch    |                    |      |  |
| fork leveling                                                                                                                      |                                                                                               |                           | Loading Bucket                |                    |      |  |
| Optional Engine : QUANCHAI (National III/IV Emission Standard)                                                                     |                                                                                               | ENGINE                    |                               |                    |      |  |
| Three Steering Modes : 2WS: two-wheel steering   4WS-A: four-wheel Steering (turn)                                                 |                                                                                               |                           | Manufacturer                  | QANCHAI            |      |  |
| 4WS-B: four-wheel Steering (crab)                                                                                                  |                                                                                               |                           | MODEL                         | QSB3.9-C130-30     |      |  |
| Real Time Display of Load and Torque                                                                                               |                                                                                               |                           | RATE POWER/SPEED              | 97 Kw/2300 rpm/min |      |  |
| Automatic Leveling of Fork                                                                                                         |                                                                                               |                           | Max. Torque Speed             | 520 Nm/1600 rpm    |      |  |
| Automatic Emergency Stop When Overloaded                                                                                           |                                                                                               |                           | Total Displacement            | 3.9 L              |      |  |
|                                                                                                                                    |                                                                                               |                           | No. of Cylinders              | 4                  |      |  |
| Operator Detecting Safety Function                                                                                                 |                                                                                               |                           | Low Idle                      | 950 rpm            |      |  |
| FOPS:ROPS Structure Cab                                                                                                            |                                                                                               | Exhaust Emission Standard | China Stage III               |                    |      |  |
|                                                                                                                                    |                                                                                               | Adapter Models            | TT417                         |                    |      |  |
|                                                                                                                                    | DIMENSIONS                                                                                    |                           | DIMENSIONS                    |                    |      |  |
| Overall Width                                                                                                                      | n mm                                                                                          | 6535                      | Outside width of Cab          | mm                 | 940  |  |
| Overall Width                                                                                                                      | n mm                                                                                          | 2400                      | Vehicle Passing Angle         |                    | 17   |  |
| Overall Heigh                                                                                                                      | <b>t</b> mm                                                                                   | 2660 V                    | Vehicle Dparture Angle        |                    | 29   |  |
| Wheel Base                                                                                                                         | mm                                                                                            | 3300                      | Tilt Angle of Fork            |                    | 12   |  |
| Ground Clearar                                                                                                                     | nce mm                                                                                        | 360                       | Tilt Angle of Fork            |                    | 110  |  |
| Front Rack                                                                                                                         | mm                                                                                            | 1986                      | Turning Radius                |                    | 4532 |  |