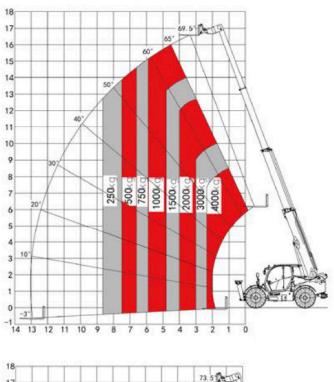

| PERFORMANCE                     |      |                           |                            |  |  |  |  |
|---------------------------------|------|---------------------------|----------------------------|--|--|--|--|
|                                 |      | with stabilizers extended | with stabilizers retracted |  |  |  |  |
| Maximum Load Capacity           | kg   | 4000                      | 4000                       |  |  |  |  |
| Maximum Forward Reach           | m    | 13                        | 8.7                        |  |  |  |  |
| Lift Capacity at Max. Reach     | kg   | 700                       | 250                        |  |  |  |  |
| Maximum Lift Height             | m    | 17                        | 16                         |  |  |  |  |
| Lift Capacity at Maximum Height | kg   | 2500                      | 1000                       |  |  |  |  |
| Number of Booms                 |      | 4                         | 4                          |  |  |  |  |
| Maximum Speed                   | km/h | 35                        | 35                         |  |  |  |  |