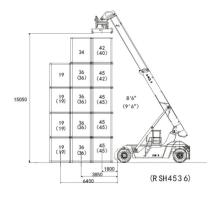

## CONTAINER TRUCK TC450D-H

A heavy-duty 45-ton loading capacity with an impressive lifting height of up to 15,050 mm, powered by diesel energy. Designed for efficient container handling and transport, it enhances productivity in demanding environments.

## **TUBOSHU**

| CHARACTERSTICS                                    |            |    |                               |
|---------------------------------------------------|------------|----|-------------------------------|
| Manufacturer                                      |            |    | TUBOSHU                       |
| Model                                             |            |    | TC450-D                       |
| Configuration Number                              |            |    | RSH4536-CU3                   |
| Lifting Capacity (first row/second row/third row) |            | kg | 45000/36000/19000             |
| Load Center (first row/second row/third row)      |            | mm | 1800/3850/6400                |
| Max. Lifting Height (first row)                   |            | mm | 15050                         |
| Container Spreader                                | Side Shift | mm | +800~-800                     |
|                                                   | Rotation   | 0  | -95~+185                      |
| Min. Turning Radius                               |            | mm | 8590                          |
| Spreader Max. Tilting Angle                       |            | 0  | 60                            |
| Wheel Base                                        |            | mm | 6500                          |
| Tread (front/rear)                                |            | mm | 3030/2838                     |
| Length                                            |            | mm | 11670                         |
| Width                                             |            | mm | 4060                          |
| Height                                            |            | mm | 4754                          |
| Tyre                                              | Size       |    | 18.00-25-40PR                 |
|                                                   | Front/Rear |    | 4/2                           |
| Engine                                            |            |    | VOLVO TAD1151   CUMMINS QSM11 |
| Transmission Box (front/rear)                     |            |    | DANA TE27(4/4)                |
| Drive Axle                                        |            |    | KESSLER                       |