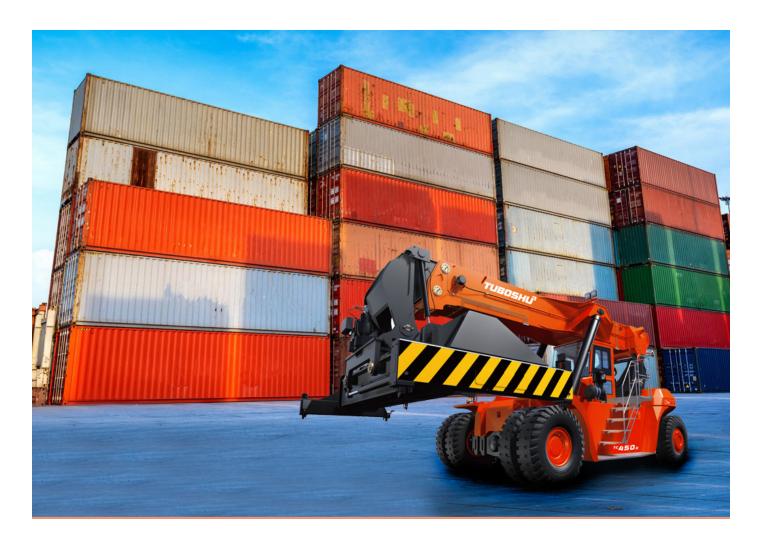

## CONTAINER TRUCK TC450D-H

A heavy-duty 45-ton loading capacity with an impressive lifting height of up to 15,050 mm, powered by diesel energy. Designed for efficient container handling and transport, it enhances productivity in demanding environments.