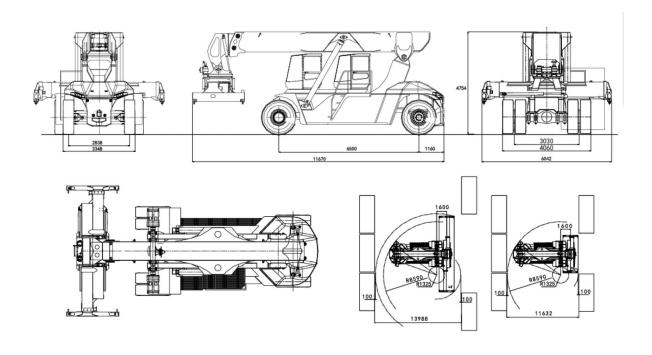

## **TUBOSHU**

| CHARACTERSTICS                                    |            |    |                               |
|---------------------------------------------------|------------|----|-------------------------------|
| Manufacturer                                      |            |    | TUBOSHU                       |
| Model                                             |            |    | TC450-D                       |
| Configuration Number                              |            |    | RSH4536-CU3                   |
| Lifting Capacity (first row/second row/third row) |            | kg | 45000/36000/19000             |
| Load Center (first row/second row/third row)      |            | mm | 1800/3850/6400                |
| Max. Lifting Height (first row)                   |            | mm | 15050                         |
| Container Spreader                                | Side Shift | mm | +800~-800                     |
|                                                   | Rotation   | 0  | -95~+185                      |
| Min. Turning Radius                               |            | mm | 8590                          |
| Spreader Max. Tilting Angle                       |            | 0  | 60                            |
| Wheel Base                                        |            | mm | 6500                          |
| Tread (front/rear)                                |            | mm | 3030/2838                     |
| Length                                            |            | mm | 11670                         |
| Width                                             |            | mm | 4060                          |
| Height                                            |            | mm | 4754                          |
| Tyre                                              | Size       |    | 18.00-25-40PR                 |
|                                                   | Front/Rear |    | 4/2                           |
| Engine                                            |            |    | VOLVO TAD1151   CUMMINS QSM11 |
| Transmission Box (front/rear)                     |            |    | DANA TE27(4/4)                |
| Drive Axle                                        |            |    | KESSLER                       |