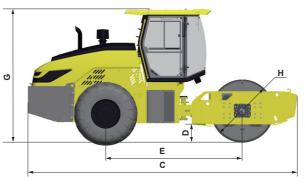

| VIBRATION                   |                               |
|-----------------------------|-------------------------------|
| Туре                        | Hydrostatic, Electric Control |
| Vibration Pump              | Constant Gear Pump            |
| Vibration Motor             | Constant Gear Motor           |
| Frequency, Low              | 30Hz                          |
| Frequency, High             | 26Hz                          |
| Amplitude, High             | 2.0mm                         |
| Amplitude, Low              | 1.0mm                         |
| Centrifugal Force,Maximum   | 340kN                         |
| Centrifugal Force,Minimum   | 170kN                         |
| CAPACITIES                  |                               |
| Fuel Tank                   | 340L                          |
| Hydraulic Oil Tank          | 150L                          |
| Engine Coolant              | 24L                           |
| Engine Crank Case           | 16L                           |
| ELECTRICAL SYSTEM           |                               |
| Battery                     | 24V/120Ah                     |
| Alternator                  | 80A                           |
| Starter Motor               | 6kW                           |
| WEIGHT                      |                               |
| Operating Weight            | 18200kg                       |
| Axle Load, Drum             | 9200kg                        |
| Axle Load, Wheel            | 9000kg                        |
| Static Linear Load(at Drum) | 431N/cm                       |
| DIMENSIONS                  |                               |
| A                           | 2305mm                        |
| В                           | 2130mm                        |
| С                           | 2240mm                        |
| D                           | 395mm                         |
| E                           | 3450mm                        |
| F                           | 6780mm                        |
| G                           | 3290mm                        |
|                             |                               |

1550mm

Н

Height of Pad Feet