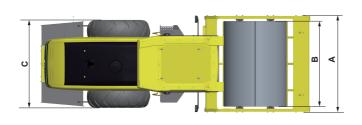

| VIBRATION                   |                               |
|-----------------------------|-------------------------------|
| Туре                        | Hydrostatic, Electric Control |
| Vibration Pump              | Constant Gear Pump            |
| Vibration Motor             | Constant Gear Motor           |
| Frequency, Low              | 30Hz                          |
| Frequency, High             | 26Hz                          |
| Amplitude, High             | 2.0mm                         |
| Amplitude, Low              | 1.0mm                         |
| Centrifugal Force,Maximum   | 340kN                         |
| Centrifugal Force,Minimum   | 170kN                         |
| CAPACITIES                  |                               |
| Fuel Tank                   | 340L                          |
| Hydraulic Oil Tank          | 150L                          |
| Engine Coolant              | 24L                           |
| Engine Crank Case           | 16L                           |
| ELECTRICAL SYSTEM           |                               |
| Battery                     | 24V/120Ah                     |
| Alternator                  | 80A                           |
| Starter Motor               | 6kW                           |
| WEIGHT                      |                               |
| Operating Weight            | 18200kg                       |
| Axle Load, Drum             | 9200kg                        |
| Axle Load, Wheel            | 9000kg                        |
| Static Linear Load(at Drum) | 431N/cm                       |
| DIMENSIONS                  |                               |
| A                           | 2305mm                        |
| В                           | 2130mm                        |
| С                           | 2240mm                        |
| D                           | 395mm                         |
| E                           | 3450mm                        |
| F                           | 6780mm                        |
| G                           | 3290mm                        |
|                             |                               |