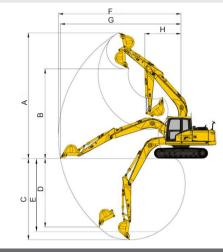

| SCO | OPE OF WORK (mm) (Boom: 7250 mr        | n Arm: 2925 mm) |
|-----|----------------------------------------|-----------------|
| А   | Max. digging height                    | 12735           |
| В   | Max. dumping height                    | 8195            |
| С   | Max. digging depth                     | 7150            |
| D   | Max. vertical digging depth            | 4960            |
| Е   | Max. Depth cut for 2500mm Level Bottom | 7010            |
| F   | Max. digging distance                  | 12620           |
| G   | Max. digging radius at ground level    | 12310           |
| Н   | Min. swing radius of work equipment    | 4395            |