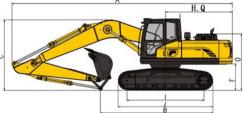

| DIN | IENSIONS (mm)                          |           |
|-----|----------------------------------------|-----------|
| А   | Overall length                         | 13720     |
| В   | Ground contact length (Transportation) | 8415      |
| С   | Overall height(to top of boom)         | 4990      |
| D   | Overall width                          | 3605/4200 |
| Е   | Overall height(to top of cab)          | 3720/3855 |
| F   | Counter weight ground clearance        | 1645      |
| G   | Ground clearance                       | 915       |
| Н   | Tail swing radius                      | 4715      |
| Ι   | Tread                                  | 5090      |
| J   | Track length                           | 6350      |
| Κ   | Track gauge                            | 2790/3550 |
| L   | Track width                            | 3440/4200 |
| М   | Shoe width                             | 650       |
| 0   | Bonnet height                          | 3585      |
| Р   | Revolving frame width                  | 3480      |
| Q   | Distance from swivel center to tail    | 4595<br>P |