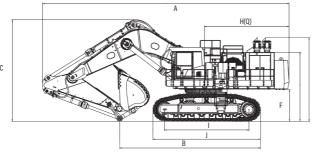

| DIMENSIONS (mm) |                                        |           |
|-----------------|----------------------------------------|-----------|
| Α               | Overall length                         | 14845     |
| В               | Ground contact length (Transportation) | 8490      |
| С               | Overall height(to top of boom)         | 6130      |
| D               | Overall width                          | 5385      |
| Е               | Overall height(to top of cab)          | 5060/4475 |
| F               | Counter weight ground clearance        | 1900      |
| G               | Ground clearance                       | 1070      |
| Н               | Tail swing radius                      | 5100      |
| J               | Track length                           | 6500      |
| K               | Track gauge                            | 3900      |
| L               | Track width                            | 4600      |
| M               | Shoe width                             | 700       |
| Р               | Revolving frame width                  | 3450/5305 |
| Q               | Distance from swivel center to tail    | 4960      |