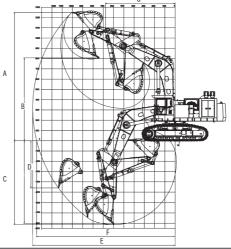

120000kg

| SCO | PE OF WORK (mm) (Boom: 7550 mm      | Arm: 3400 mm) |
|-----|-------------------------------------|---------------|
| Α   | Max. digging height                 | 12480         |
| В   | Max. dumping height                 | 8065          |
| С   | Max. digging depth                  | 8165          |
| D   | Max. vertical digging depth         | 4600          |
| Е   | Max. digging distance               | 13875         |
| F   | Max. digging radius at ground level | 13485         |
| G   | Min. swing radius of work equipment | 6765          |