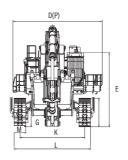

| DIMENSIONS (mm) |                                        |           |
|-----------------|----------------------------------------|-----------|
| Α               | Overall length                         | 14845     |
| В               | Ground contact length (Transportation) | 8490      |
| С               | Overall height(to top of boom)         | 6130      |
| D               | Overall width                          | 5385      |
| Е               | Overall height(to top of cab)          | 5060/4475 |
| F               | Counter weight ground clearance        | 1900      |
| G               | Ground clearance                       | 1070      |
| Н               | Tail swing radius                      | 5100      |
| J               | Track length                           | 6500      |
| K               | Track gauge                            | 3900      |
| L               | Track width                            | 4600      |
| M               | Shoe width                             | 700       |
| Р               | Revolving frame width                  | 3450/5305 |
| Q               | Distance from swivel center to tail    | 4960      |