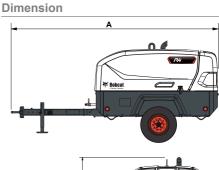

## **PA185**

## Air Compressors

Specifications

| General Data                                                                                              |                                                                                                            |
|-----------------------------------------------------------------------------------------------------------|------------------------------------------------------------------------------------------------------------|
| Emission Compliance<br>Free Air Delivery<br>Rated Operating Pressure                                      | Tier 2<br>5.2 m3/min<br>6.90 bar                                                                           |
| Engine                                                                                                    |                                                                                                            |
| Make Model Number of Cylinders Full load speed Power Electrical Cooling Fuel Tank capacity                | Kubota<br>V2403MDI-T<br>4.0<br>2550.0 RPM<br>46.5 kW<br>12 V<br>Water<br>131.00 L                          |
| Weights                                                                                                   |                                                                                                            |
| Weight (net) fixed/adjustable<br>Weight (working) fixed/adjustable                                        | 960<br>1070                                                                                                |
| Standard Features                                                                                         |                                                                                                            |
| Central lifting point "Push after warm-up" button Central lifting point Fuel/water separator High Ambient | Spark Arrestor<br>Standard non-metallic fan<br>Toolbox<br>4 pins<br>Fixed height unbraked r/gear 3" in eye |